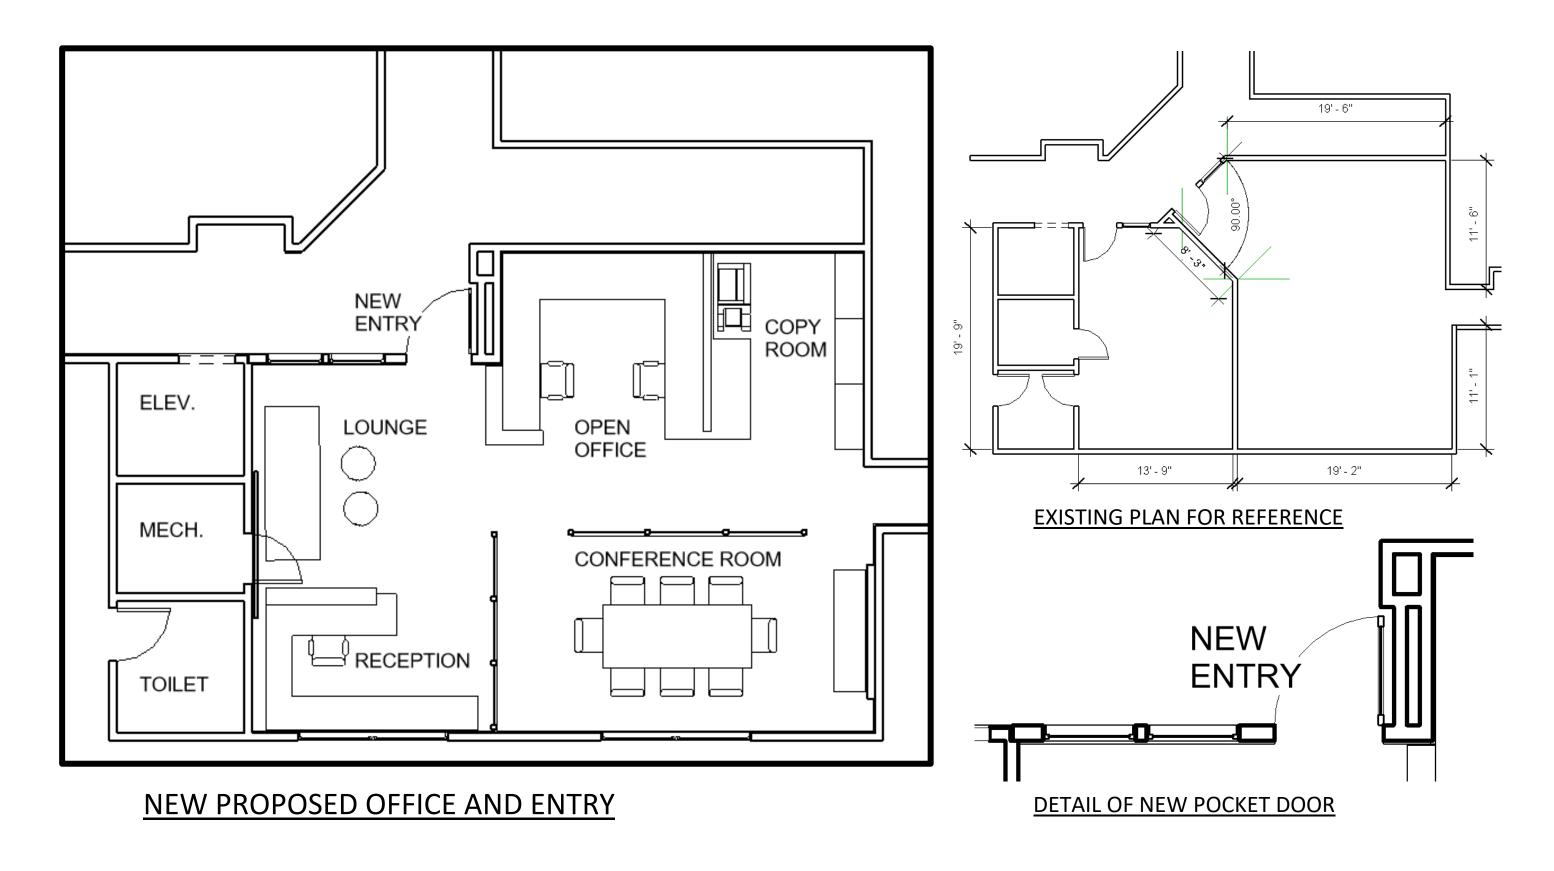

### **EXISTING INTERIOR PHOTOS OF OFFICE**

**CREEKSIDE OFFICE** 











## **VIEW TOWARDS RECEPTION DESK**

(Viewed directly upon entry)



TRANSLUCENT DARK GRAY WINDOW SHADES

**CREEKSIDE OFFICE** 



















CENTER OPAQUE PANELS:
SELECTOGAL (RFX) 16MM
MULTI-WALL POLYCARBONATE PANELS.







Studio DIV o



S t u d i o D I V o

F R A N C E • C A L I F O R N I A



# SUSPENSION LIGHTING— DIRECT LIGHTING OPTIONS (DOWNLIGHT)



**DELRAY SUSPENDING DIRECT LED--\$TBD** 



**DELRAY SUSPENDING DIRECT LED--\$TBD** 



**BETACALCO INSIDE & OUTSIDE LED -- \$TBD** 



LOUIS POULSON LP STYLED LED -- \$TBD Suspension fixture over Open Office, or ceiling mounted fixtures combined in a pattern over Reception desk.

**CREEKSIDE OFFICE** 







**SUGGESTED LIGHTING COMBINATION** 





S t u d i o D I V o

F R A N C E • C A L I F O R N I A



BEDFORD GRAY LIN