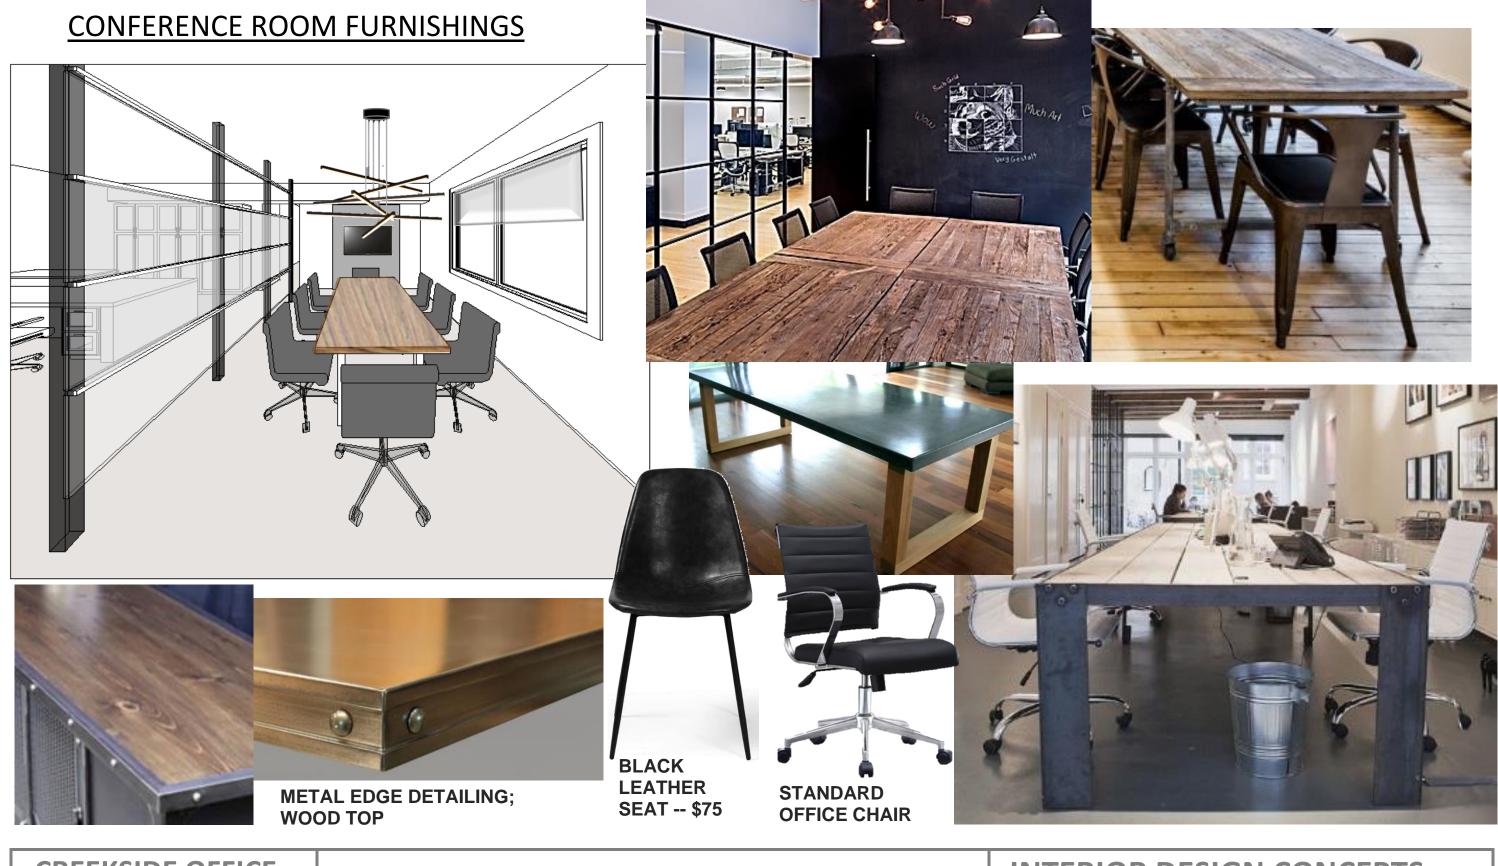

### **EXISTING INTERIOR PHOTOS OF OFFICE**

**CREEKSIDE OFFICE** 











## **VIEW TOWARDS RECEPTION DESK**

(Viewed directly upon entry)



TRANSLUCENT DARK GRAY WINDOW SHADES

**CREEKSIDE OFFICE** 



















CENTER OPAQUE PANELS:
SELECTOGAL (RFX) 16MM
MULTI-WALL POLYCARBONATE PANELS.







Studio DIV o



S t u d i o D I V o

F R A N C E • C A L I F O R N I A



# SUSPENSION LIGHTING— DIRECT LIGHTING OPTIONS (DOWNLIGHT)



**DELRAY SUSPENDING DIRECT LED--\$TBD** 



**DELRAY SUSPENDING DIRECT LED--\$TBD** 



**BETACALCO INSIDE & OUTSIDE LED -- \$TBD** 



LOUIS POULSON LP STYLED LED -- \$TBD Suspension fixture over Open Office, or ceiling mounted fixtures combined in a pattern over Reception desk.

**CREEKSIDE OFFICE** 







**SUGGESTED LIGHTING COMBINATION** 





S t u d i o D I V o

F R A N C E • C A L I F O R N I A



BEDFORD GRAY LINEN TUFTED BENCH— (RE-UPHOLSTER IN CONTRACT FABRIC) 60 1/2" w, 21" d, 18" h \$325.00 +





**ENTRY FURNISHINGS** 



BOWEN SIDE TABLE 22" H x 18" W x 18" D \$90.00 each



Studio DIVO

\$340.00 each

17LBS22" H X 18" W X 18" D



# FULL