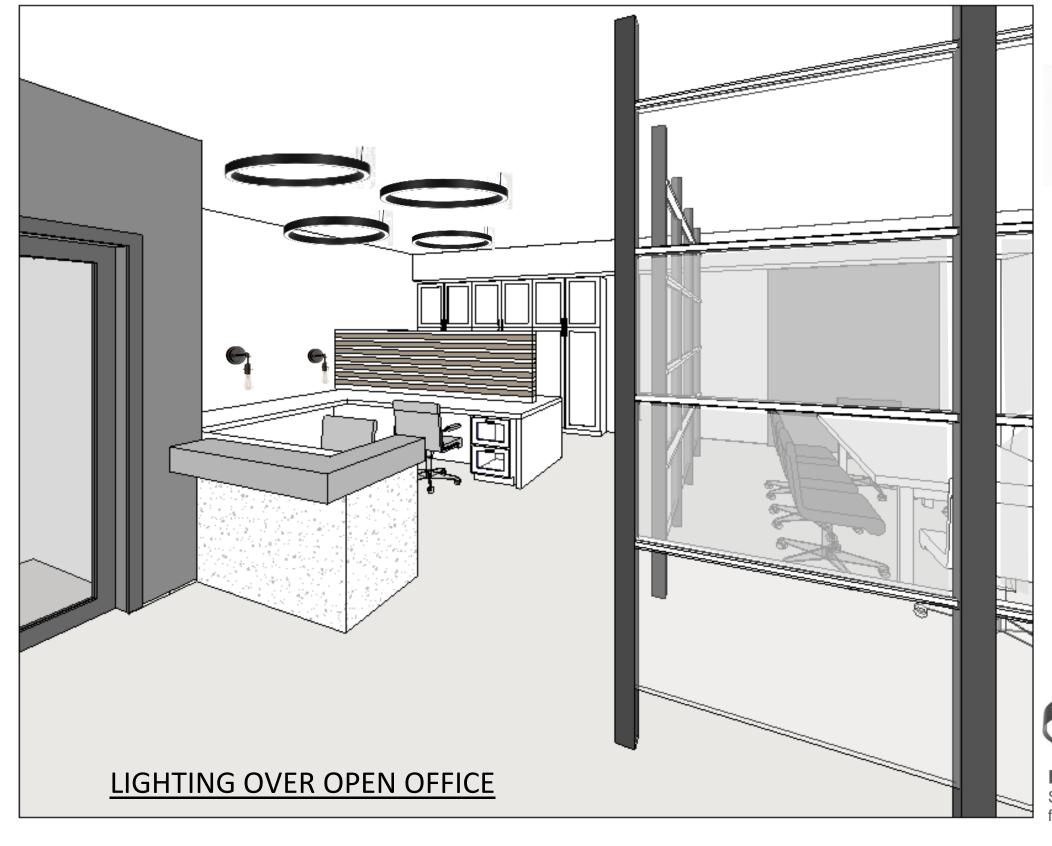

# SUSPENSION LIGHTING— DIRECT LIGHTING OPTIONS (DOWNLIGHT)

**DELRAY SUSPENDING DIRECT LED--\$TBD** 

**DELRAY SUSPENDING DIRECT LED--\$TBD** 

**BETACALCO INSIDE & OUTSIDE LED -- \$TBD** 

LOUIS POULSON LP STYLED LED -- \$TBD Suspension fixture over Open Office, or ceiling mounted fixtures combined in a pattern over Reception desk.