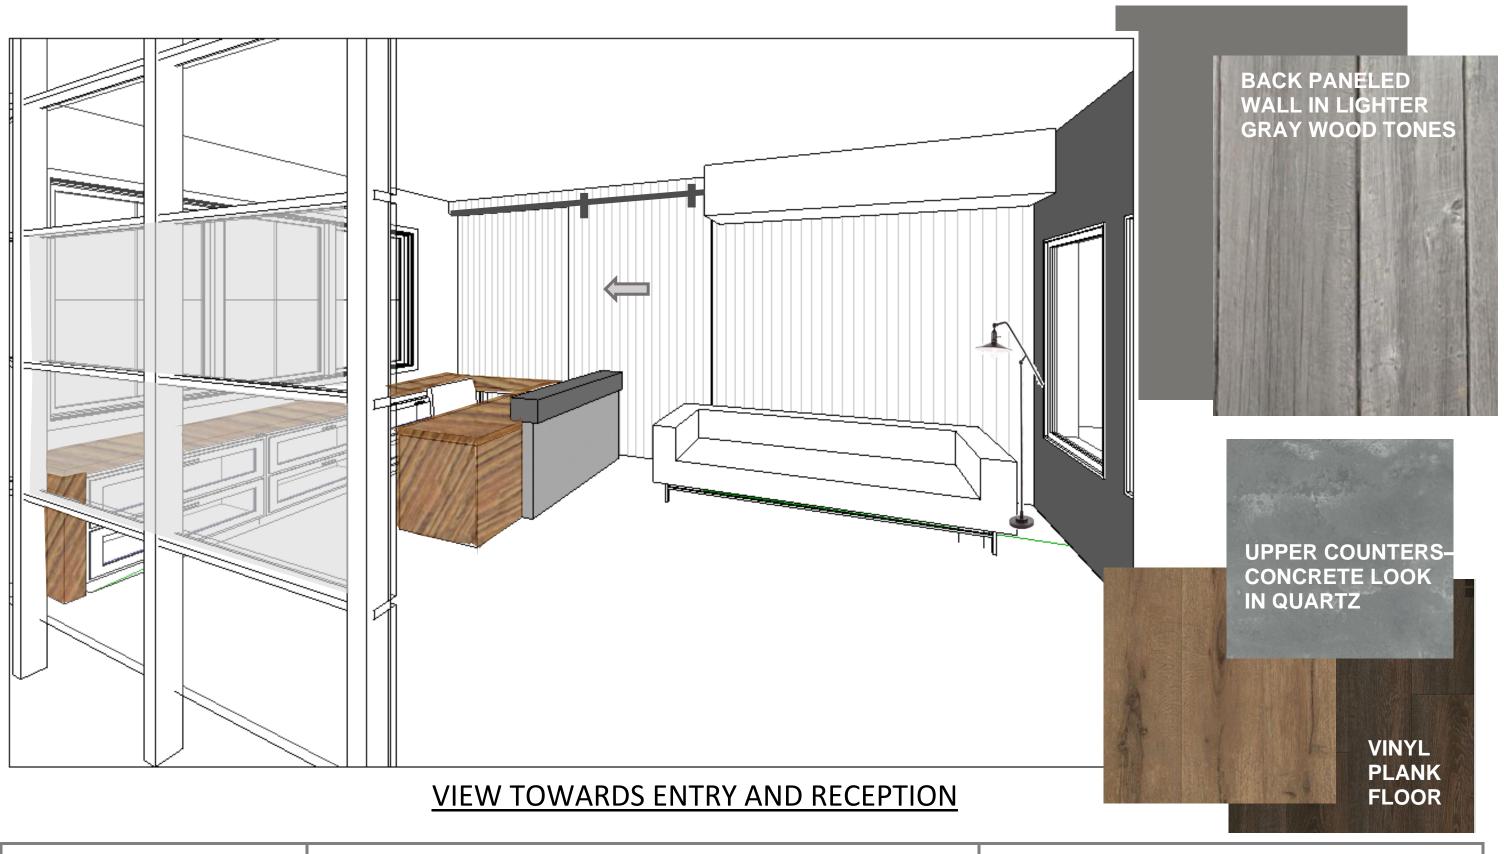

### **EXISTING INTERIOR PHOTOS OF OFFICE**

**CREEKSIDE OFFICE** 











## **VIEW TOWARDS RECEPTION DESK**

(Viewed directly upon entry)



TRANSLUCENT DARK GRAY WINDOW SHADES

**CREEKSIDE OFFICE** 



















CENTER OPAQUE PANELS:
SELECTOGAL (RFX) 16MM
MULTI-WALL POLYCARBONATE PANELS.







Studio DIV o



S t u d i o D I V o

F R A N C E • C A L I F O R N I A



# SUSPENSION LIGHTING— DIRECT LIGHTING OPTIONS (DOWNLIGHT)



**DELRAY SUSPENDING DIRECT LED--\$TBD** 



**DELRAY SUSPENDING DIRECT LED--\$TBD** 



**BETACALCO INSIDE & OUTSIDE LED -- \$TBD** 



LOUIS POULSON LP STYLED LED -- \$TBD Suspension fixture over Open Office, or ceiling mounted fixtures combined in a pattern over Reception desk.

**CREEKSIDE OFFICE** 







**SUGGESTED LIGHTING COMBINATION** 





S t u d i o D I V o

F R A N C E • C A L I F O R N I A



BEDFORD GRAY LINEN TUFTED BENCH— (RE-UPHOLSTER IN CONTRACT FABRIC) 60 1/2" w, 21" d, 18" h \$325.00 +





**ENTRY FURNISHINGS** 



BOWEN SIDE TABLE 22"