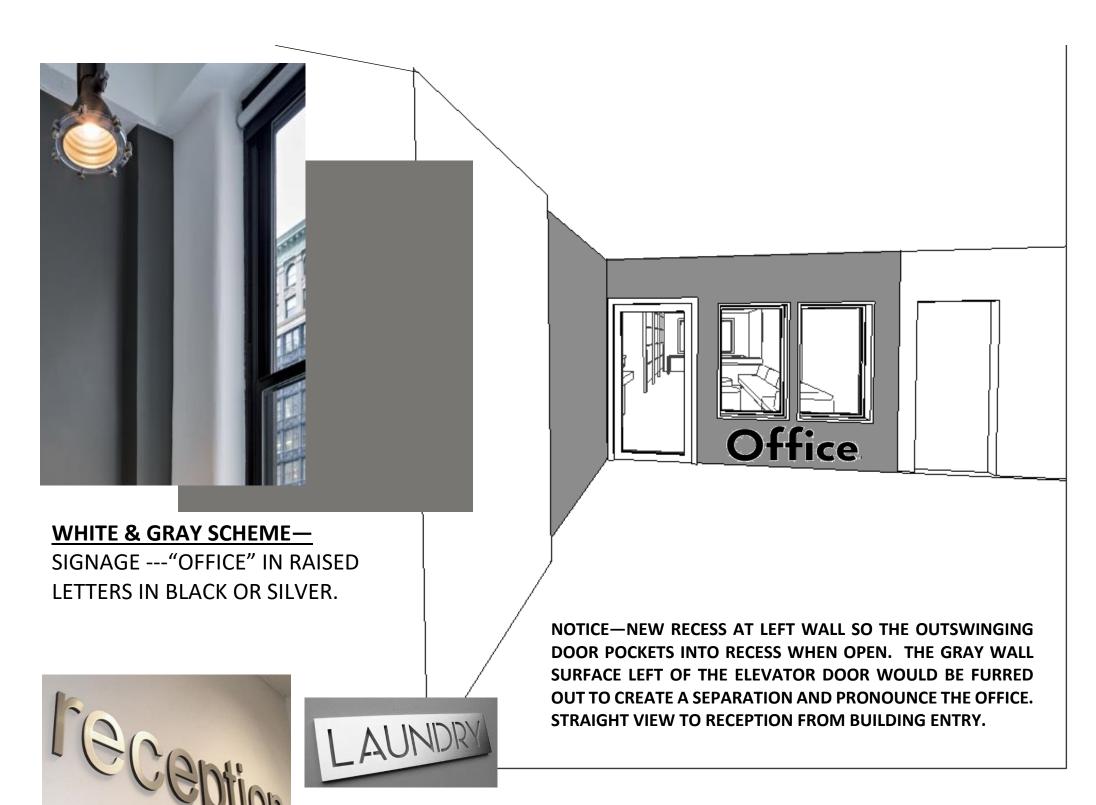

### **EXISTING INTERIOR PHOTOS OF OFFICE**

**CREEKSIDE OFFICE** 











## **VIEW TOWARDS RECEPTION DESK**

(Viewed directly upon entry)



TRANSLUCENT DARK GRAY WINDOW SHADES

**CREEKSIDE OFFICE** 



















CENTER OPAQUE PANELS:
SELECTOGAL (RFX) 16MM
MULTI-WALL POLYCARBONATE PANELS.







Studio DIV o



S t u d i o D I V o

F R A N C E • C A L I F O R N I A



# SUSPENSION LIGHTING— DIRECT LIGHTING OPTIONS (DOWNLIGHT)



**DELRAY SUSPENDING DIRECT LED--\$TBD** 



**DELRAY SUSPENDING DIRECT LED--\$TBD** 



**BETACALCO INSIDE & OUTSIDE LED -- \$TBD** 



LOUIS POULSON LP STYLED LED -- \$TBD Suspension fixture over Open Office, or ceiling mounted fixtures combined in a pattern over Reception desk.

**CREEKSIDE OFFICE** 







**SUGGESTED LIGHTING COMBINATION**