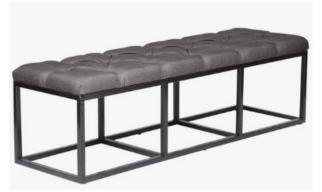

**CREEKSIDE OFFICE** 

**SUGGESTED LIGHTING COMBINATION** 

S t u d i o D I V o

F R A N C E • C A L I F O R N I A

BEDFORD GRAY LINEN TUFTED BENCH— (RE-UPHOLSTER IN CONTRACT FABRIC) 60 1/2" w, 21" d, 18" h \$325.00 +