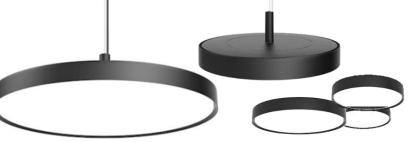

# SUSPENSION LIGHTING— DIRECT LIGHTING OPTIONS (DOWNLIGHT)

**DELRAY SUSPENDING DIRECT LED--\$TBD** 

**DELRAY SUSPENDING DIRECT LED--\$TBD** 

**BETACALCO INSIDE & OUTSIDE LED -- \$TBD** 

LOUIS POULSON LP STYLED LED -- \$TBD Suspension fixture over Open Office, or ceiling mounted fixtures combined in a pattern over Reception desk.