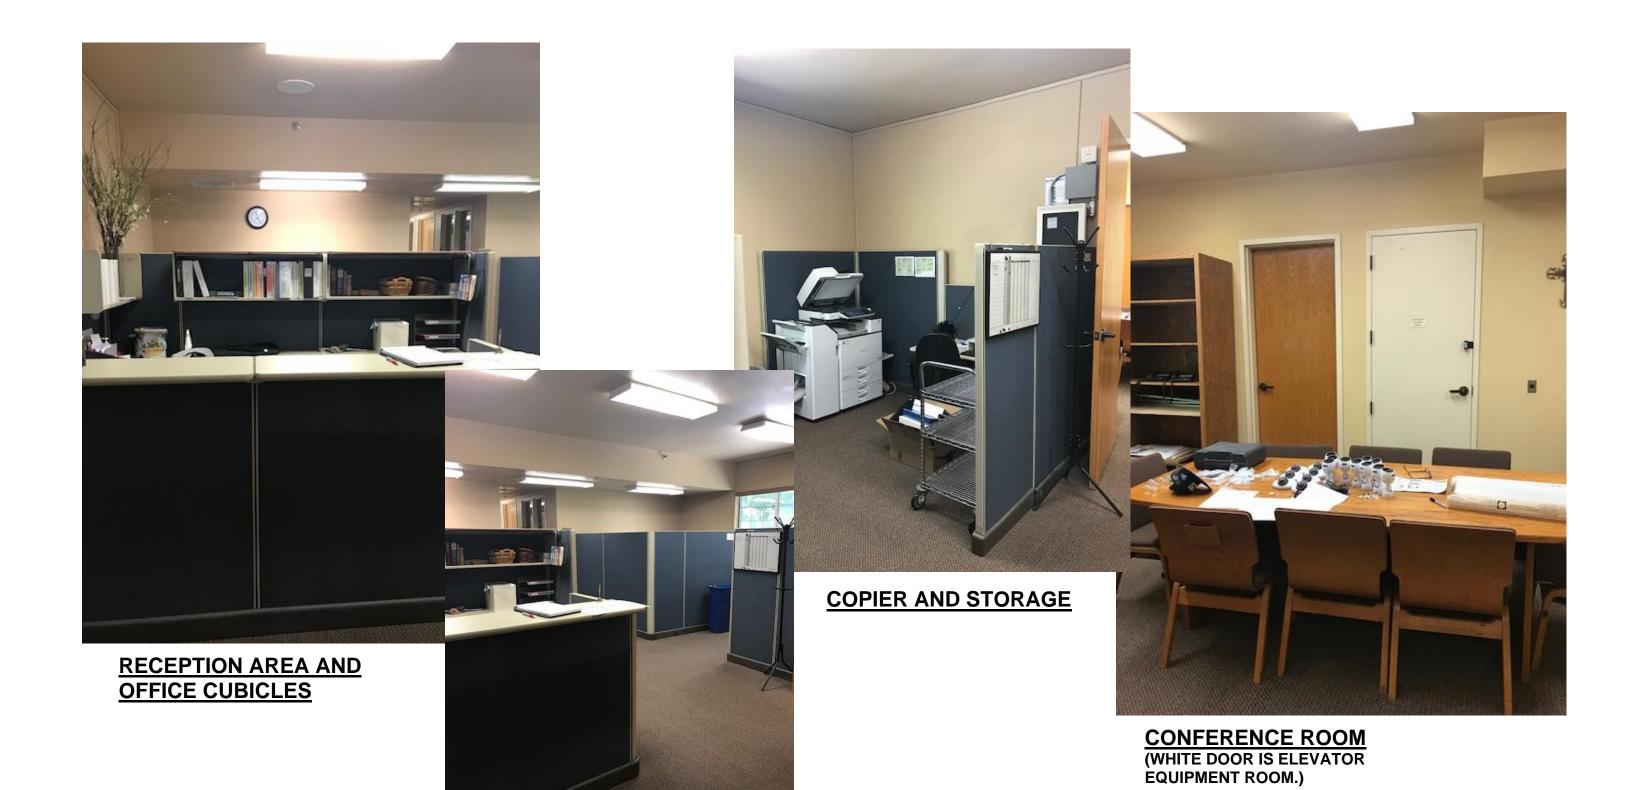

### **EXISTING INTERIOR PHOTOS OF OFFICE**

**CREEKSIDE OFFICE** 











## **VIEW TOWARDS RECEPTION DESK**

(Viewed directly upon entry)



TRANSLUCENT DARK GRAY WINDOW SHADES

**CREEKSIDE OFFICE** 



















CENTER OPAQUE PANELS:
SELECTOGAL (RFX) 16MM
MULTI-WALL POLYCARBONATE PANELS.







Studio DIV o



S t u d i o D I V o

F R A N C E • C A L I F O R N I A



# SUSPENSION LIGHTING— DIRECT LIGHTING OPTIONS (DOWNLIGHT)



**DELRAY SUSPENDING DIRECT LED--\$TBD** 



**DELRAY SUSPENDING DIRECT LED--\$TBD** 



**BETACALCO INSIDE & OUTSIDE LED -- \$TBD** 



LOUIS POULSON LP STYLED LED -- \$TBD Suspension fixture over Open Office, or ceiling mounted fixtures combined in a pattern over Reception desk.

**CREEKSIDE OFFICE** 







**SUGGESTED LIGHTING COMBINATION** 





S t