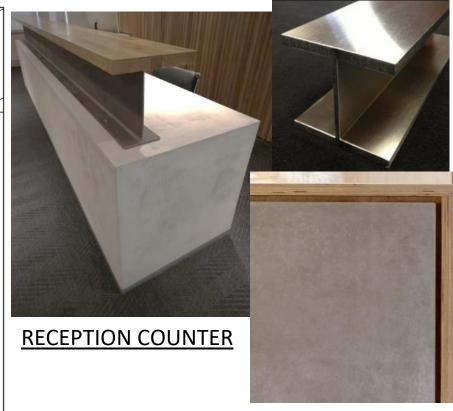

### **EXISTING INTERIOR PHOTOS OF OFFICE**

**CREEKSIDE OFFICE** 











## **VIEW TOWARDS RECEPTION DESK**

(Viewed directly upon entry)



TRANSLUCENT DARK GRAY WINDOW SHADES

**CREEKSIDE OFFICE** 



















CENTER OPAQUE PANELS:
SELECTOGAL (RFX) 16MM
MULTI-WALL POLYCARBONATE PANELS.







Studio DIV o



S t u d i o D I V o

F R A N C E • C A L I F O R N I A



# SUSPENSION LIGHTING— DIRECT LIGHTING OPTIONS (DOWNLIGHT)



**DELRAY SUSPENDING DIRECT LED--\$TBD** 



**DELRAY SUSPENDING DIRECT LED--\$TBD** 



**BETACALCO INSIDE & OUTSIDE LED -- \$TBD** 



LOUIS POULSON LP STYLED LED -- \$TBD Suspension fixture over Open Office, or ceiling mounted fixtures combined in a pattern over Reception desk.

**CREEKSIDE OFFICE** 







**SUGGESTED LIGHTING COMBINATION** 





S t u d i o D I V o

F R A N C E • C A L I F O R N I A



BEDFORD GRAY LINEN TUF