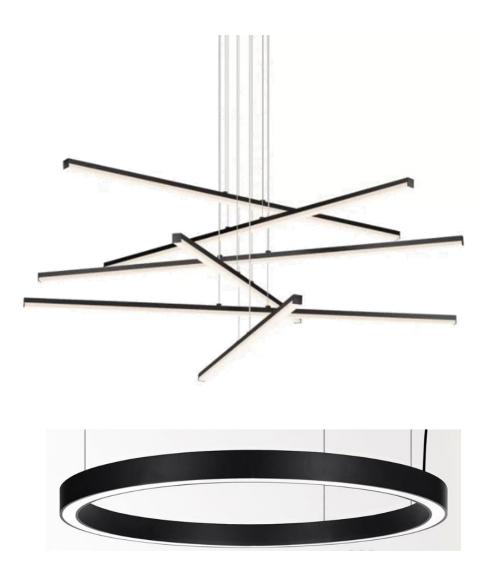

# SUSPENSION LIGHTING— DIRECT LIGHTING OPTIONS (DOWNLIGHT)

**DELRAY SUSPENDING DIRECT LED--\$TBD** 

**DELRAY SUSPENDING DIRECT LED--\$TBD** 

**BETACALCO INSIDE & OUTSIDE LED -- \$TBD** 

LOUIS POULSON LP STYLED LED -- \$TBD Suspension fixture over Open Office, or ceiling mounted fixtures combined in a pattern over Reception desk.