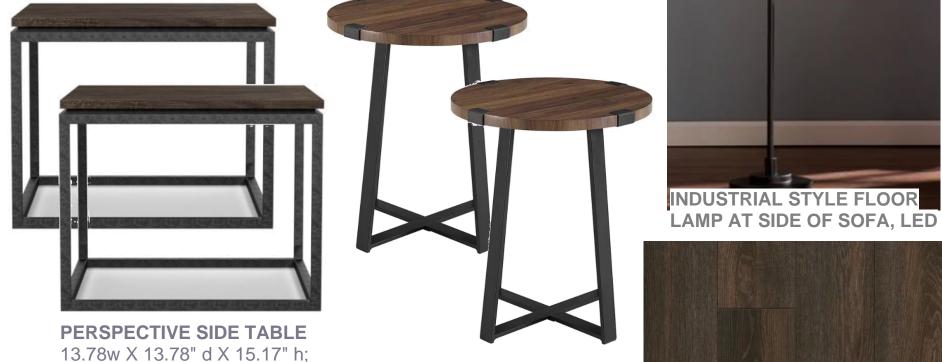

**ENTRY FURNISHINGS** 

BOWEN SIDE TABLE 22" H x 18" W x 18" D \$90.00 each

Studio DIVO

\$340.00 each

17LBS22" H X 18" W X 18" D