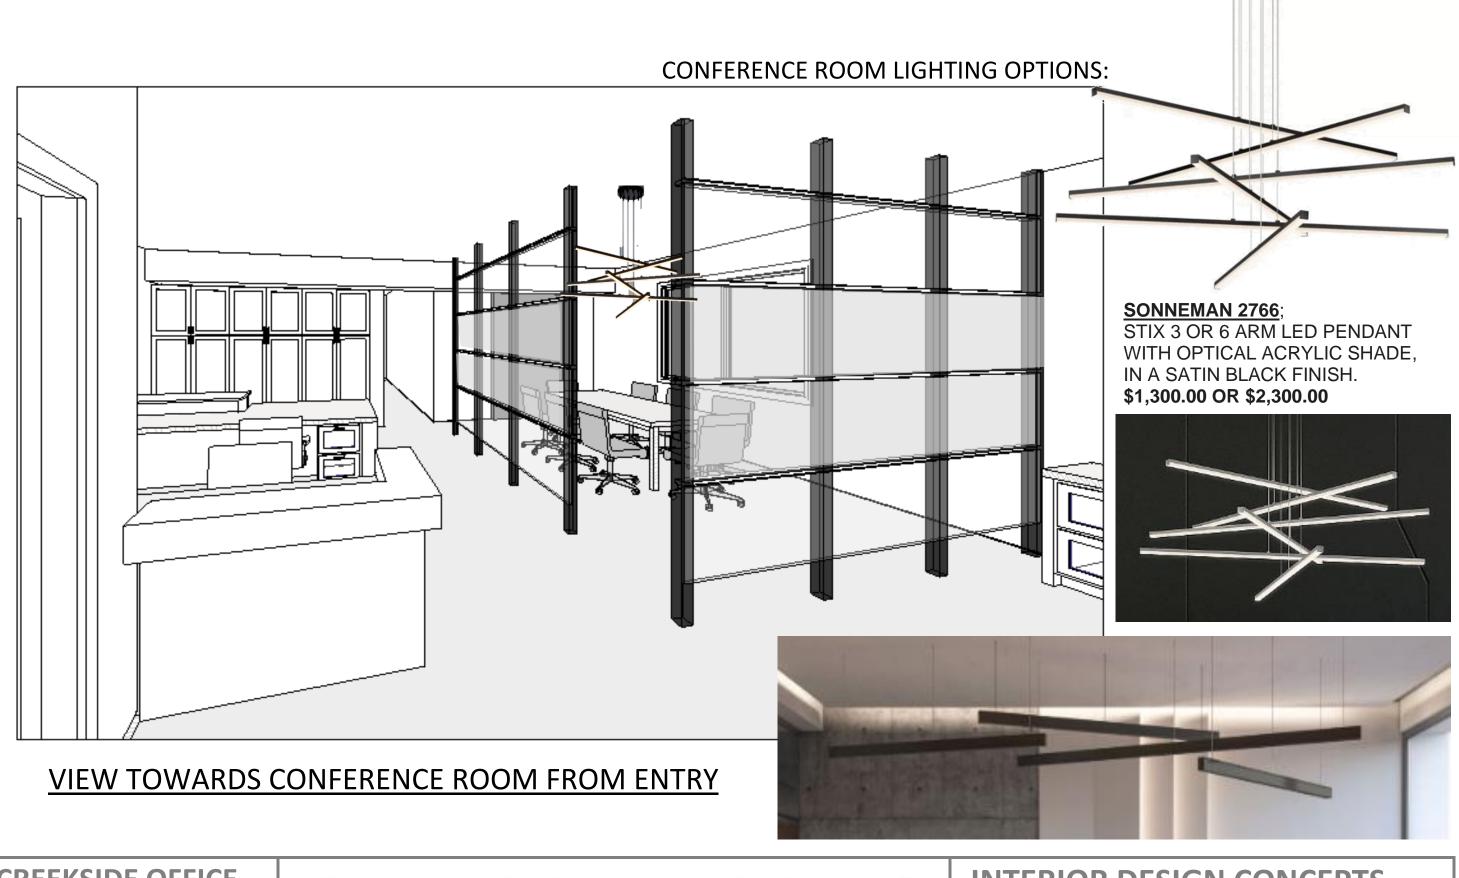

# SUSPENSION LIGHTING— DIRECT LIGHTING OPTIONS (DOWNLIGHT)

**DELRAY SUSPENDING DIRECT LED--\$TBD** 

**DELRAY SUSPENDING DIRECT LED--\$TBD** 

**BETACALCO INSIDE & OUTSIDE LED -- \$TBD** 

LOUIS POULSON LP STYLED LED -- \$TBD Suspension fixture over Open Office, or ceiling mounted fixtures combined in a pattern over Reception desk.