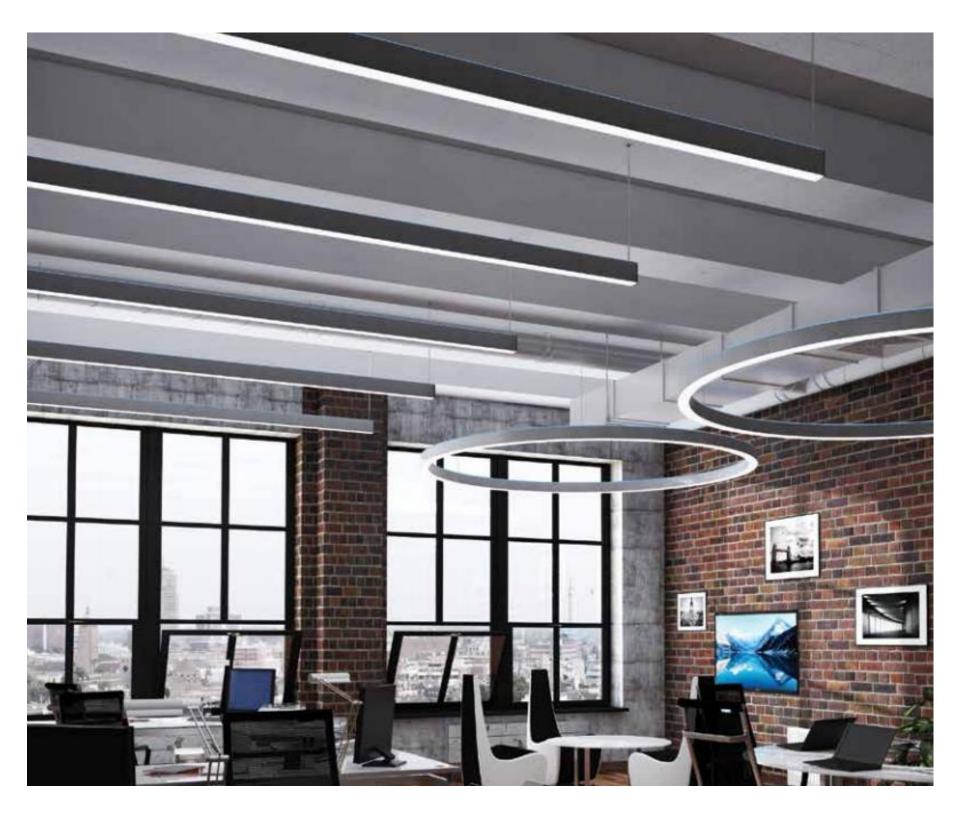

# SUSPENSION LIGHTING— DIRECT LIGHTING OPTIONS (DOWNLIGHT)

**DELRAY SUSPENDING DIRECT LED--\$TBD** 

**DELRAY SUSPENDING DIRECT LED--\$TBD** 

**BETACALCO INSIDE & OUTSIDE LED -- \$TBD** 

LOUIS POULSON LP STYLED LED -- \$TBD Suspension fixture over Open Office, or ceiling mounted fixtures combined in a pattern over Reception desk.

**CREEKSIDE OFFICE** 

**SUGGESTED LIGHTING COMBINATION** 

S t u d i o D I V o

F R A N C E • C A L I F O R N I A

BEDFORD GRAY LINEN TUFTED BENCH— (RE-UPHOLSTER IN CONTRACT FABRIC) 60 1/2" w, 21" d, 18" h \$325.00 +