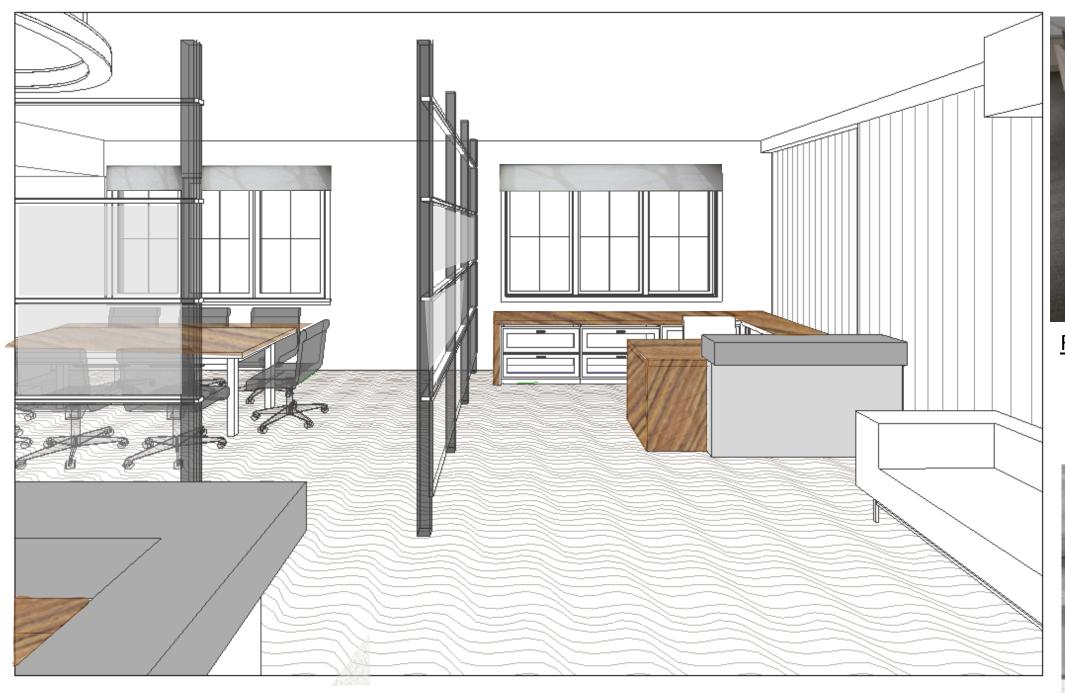

## **VIEW TOWARDS RECEPTION DESK**

(Viewed directly upon entry)

TRANSLUCENT DARK GRAY WINDOW SHADES

**CREEKSIDE OFFICE** 

CENTER OPAQUE PANELS:
SELECTOGAL (RFX) 16MM
MULTI-WALL POLYCARBONATE PANELS.

Studio DIV o