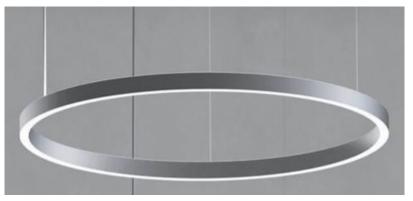

# SUSPENSION LIGHTING— DIRECT LIGHTING OPTIONS (DOWNLIGHT)

**DELRAY SUSPENDING DIRECT LED--\$TBD** 

**DELRAY SUSPENDING DIRECT LED--\$TBD** 

**BETACALCO INSIDE & OUTSIDE LED -- \$TBD** 

LOUIS POULSON LP STYLED LED -- \$TBD Suspension fixture over Open Office, or ceiling mounted fixtures combined in a pattern over Reception desk.