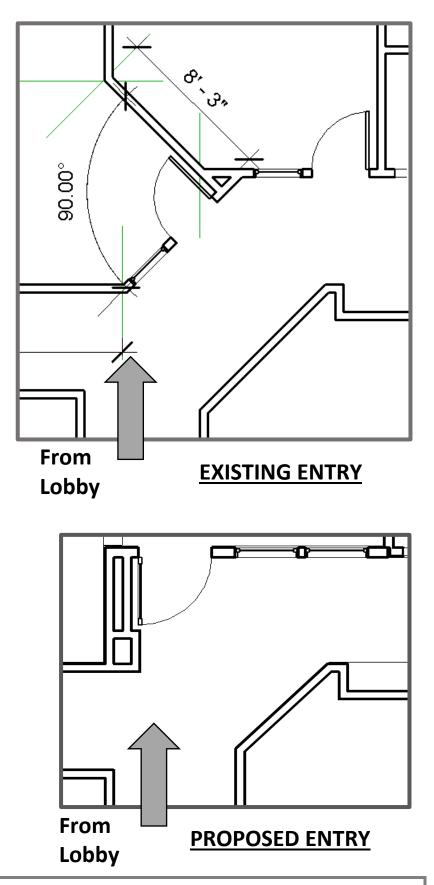

### **EXISTING INTERIOR PHOTOS OF OFFICE**

**CREEKSIDE OFFICE** 











## **VIEW TOWARDS RECEPTION DESK**

(Viewed directly upon entry)



TRANSLUCENT DARK GRAY WINDOW SHADES

**CREEKSIDE OFFICE** 



















CENTER OPAQUE PANELS:
SELECTOGAL (RFX) 16MM
MULTI-WALL POLYCARBONATE PANELS.







Studio DIV o



S t u d i o D I V o

F R A N C E • C A L I F O R N I A



# SUSPENSION LIGHTING— DIRECT LIGHTING OPTIONS (DOWNLIGHT)



**DELRAY SUSPENDING DIRECT LED--\$TBD** 



**DELRAY SUSPENDING DIRECT LED--\$TBD** 



**BETACALCO INSIDE & OUTSIDE LED -- \$TBD** 



LOUIS POULSON LP STYLED LED -- \$TBD Suspension fixture over Open Office, or ceiling mounted fixtures combined in a pattern over Reception desk.

**CREEKSIDE OFFICE** 







**SUGGESTED LIGHTING COMBINATION**