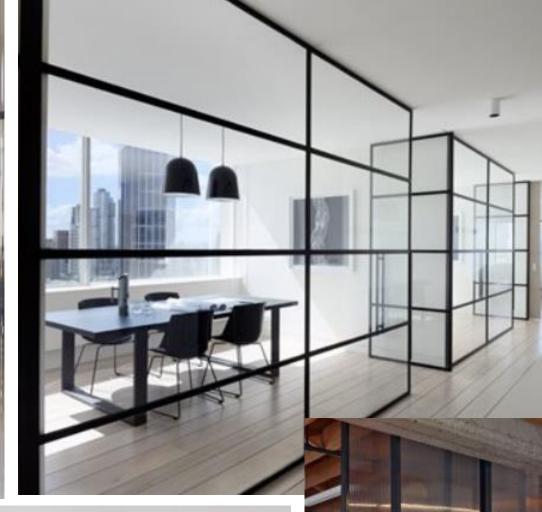

### **EXISTING INTERIOR PHOTOS OF OFFICE**

**CREEKSIDE OFFICE** 











## **VIEW TOWARDS RECEPTION DESK**

(Viewed directly upon entry)



TRANSLUCENT DARK GRAY WINDOW SHADES

**CREEKSIDE OFFICE** 



















CENTER OPAQUE PANELS:
SELECTOGAL (RFX) 16MM
MULTI-WALL POLYCARBONATE PANELS.







Studio DIV o



S t u d i o D I V o

F R A N C E • C A L I F O R N I A



# SUSPENSION LIGHTING— DIRECT LIGHTING OPTIONS (DOWNLIGHT)



**DELRAY SUSPENDING DIRECT LED--\$TBD** 



**DELRAY SUSPENDING DIRECT LED--\$TBD** 



**BETACALCO INSIDE & OUTSIDE LED -- \$TBD** 



LOUIS POULSON LP STYLED LED -- \$TBD Suspension fixture over Open Office, or ceiling mounted fixtures combined in a pattern over Reception desk.

**CREEKSIDE OFFICE** 







**SUGGESTED LIGHTING COMBINATION** 





S t u d i o D I V o

F R A N C E • C A L I F O R N I A



BEDFORD GRAY LINEN TUFTED BENCH— (RE-UPHOLSTER IN CONTRACT FABRIC) 60 1/2" w, 21" d, 18" h \$325.00 +





**ENTRY FURNISHINGS** 



BOWEN SIDE TABLE 22" H x 18" W x