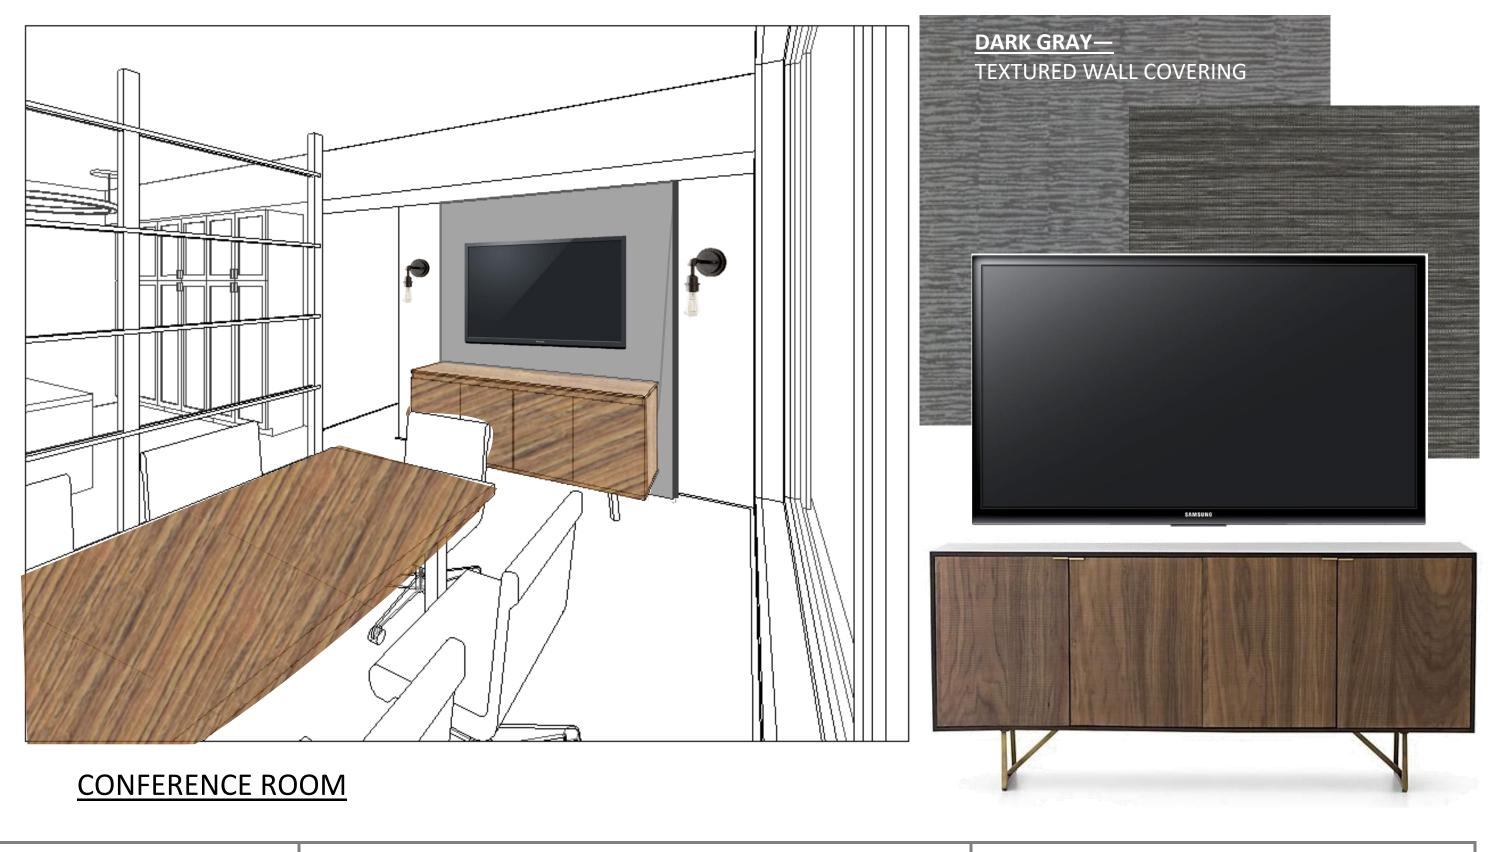

### **EXISTING INTERIOR PHOTOS OF OFFICE**

**CREEKSIDE OFFICE** 











## **VIEW TOWARDS RECEPTION DESK**

(Viewed directly upon entry)



TRANSLUCENT DARK GRAY WINDOW SHADES

**CREEKSIDE OFFICE** 



















CENTER OPAQUE PANELS:
SELECTOGAL (RFX) 16MM
MULTI-WALL POLYCARBONATE PANELS.







Studio DIV o



S t u d i o D I V o

F R A N C E • C A L I F O R N I A



# SUSPENSION LIGHTING— DIRECT LIGHTING OPTIONS (DOWNLIGHT)



**DELRAY SUSPENDING DIRECT LED--\$TBD** 



**DELRAY SUSPENDING DIRECT LED--\$TBD** 



**BETACALCO INSIDE & OUTSIDE LED -- \$TBD** 



LOUIS POULSON LP STYLED LED -- \$TBD Suspension fixture over Open Office, or ceiling mounted fixtures combined in a pattern over Reception desk.

**CREEKSIDE OFFICE** 







**SUGGESTED LIGHTING COMBINATION** 





S t u d i o D I V o

F R A N C E • C A L I F O R N I A



BEDFORD GRAY LINEN TUFTED BENCH— (RE-UPHOLSTER IN CONTRACT FABRIC) 60 1/2" w, 21" d, 18" h \$325.00 +





**ENTRY FURNISHINGS** 



BOWEN SIDE TABLE 22" H x 18" W x 18" D \$90.00 each



Studio DIVO

\$340.00 each

17LBS22" H X 18" W X 18" D



# FULL HEIGHT STORAGE