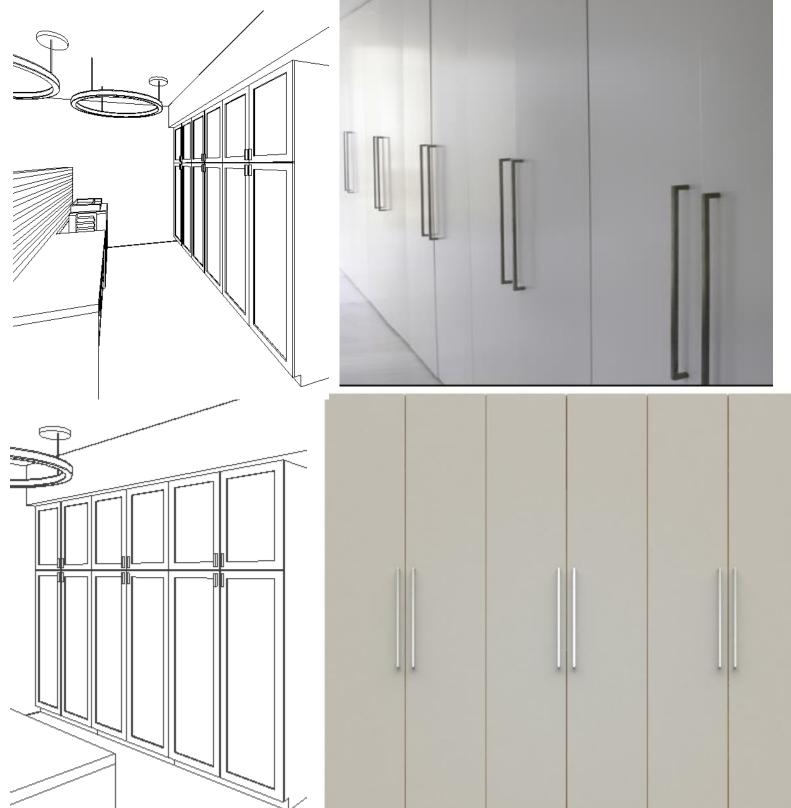

R A N C E • C A L I F O R N I A



# SUSPENSION LIGHTING— DIRECT LIGHTING OPTIONS (DOWNLIGHT)



**DELRAY SUSPENDING DIRECT LED--\$TBD** 



**DELRAY SUSPENDING DIRECT LED--\$TBD** 



**BETACALCO INSIDE & OUTSIDE LED -- \$TBD** 



LOUIS POULSON LP STYLED LED -- \$TBD Suspension fixture over Open Office, or ceiling mounted fixtures combined in a pattern over Reception desk.

**CREEKSIDE OFFICE** 







**SUGGESTED LIGHTING COMBINATION** 





S t u d i o D I V o

F R A N C E • C A L I F O R N I A



BEDFORD GRAY LINEN TUFTED BENCH— (RE-UPHOLSTER IN CONTRACT FABRIC) 60 1/2" w, 21" d, 18" h \$325.00 +





**ENTRY FURNISHINGS** 



BOWEN SIDE TABLE 22" H x 18" W x 18" D \$90.00 each



Studio DIVO

\$340.00 each

17LBS22" H X 18" W X 18" D



# FULL HEIGHT STORAGE UNDER EXISTING SOFFIT