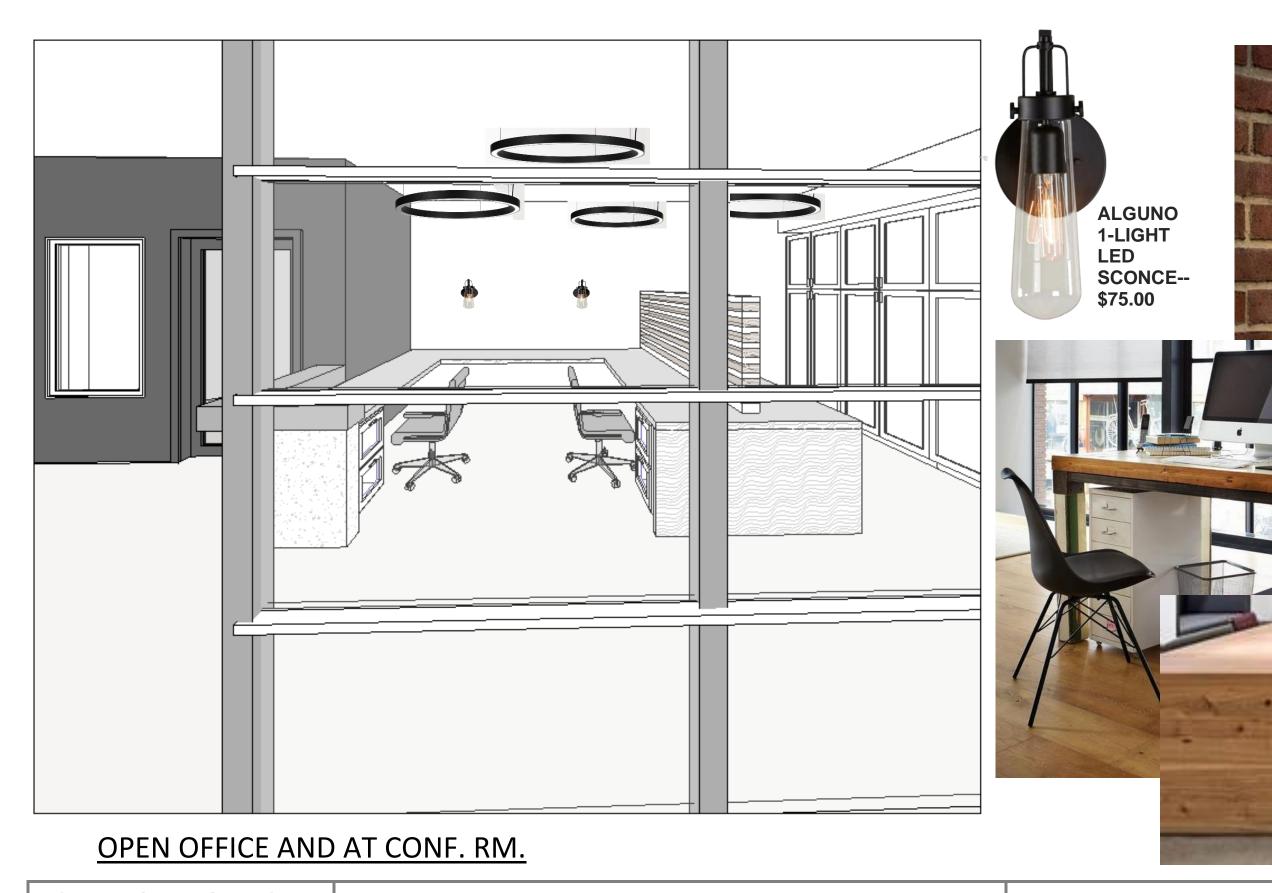

**CREEKSIDE OFFICE** 

**SUGGESTED LIGHTING COMBINATION** 

S t u d i o D I V o

F R A N C E • C A L I F O R N I A

BEDFORD GRAY LINEN TUFTED BENCH— (RE-UPHOLSTER IN CONTRACT FABRIC) 60 1/2" w, 21" d, 18" h \$325.00 +