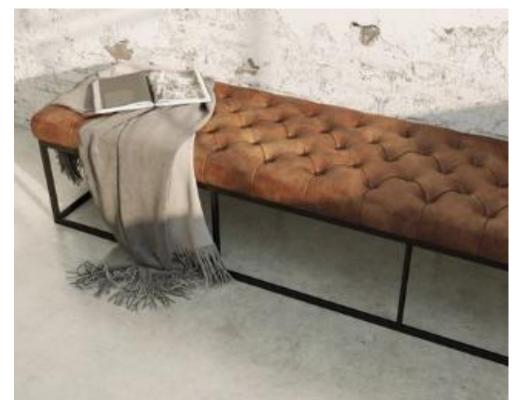

**CREEKSIDE OFFICE** 

**SUGGESTED LIGHTING COMBINATION** 

S t u d i o D I V o

F R A N C E • C A L I F O R N I A

BEDFORD GRAY LINEN TUFTED BENCH— (RE-UPHOLSTER IN CONTRACT FABRIC) 60 1/2" w, 21" d, 18" h \$325.00 +