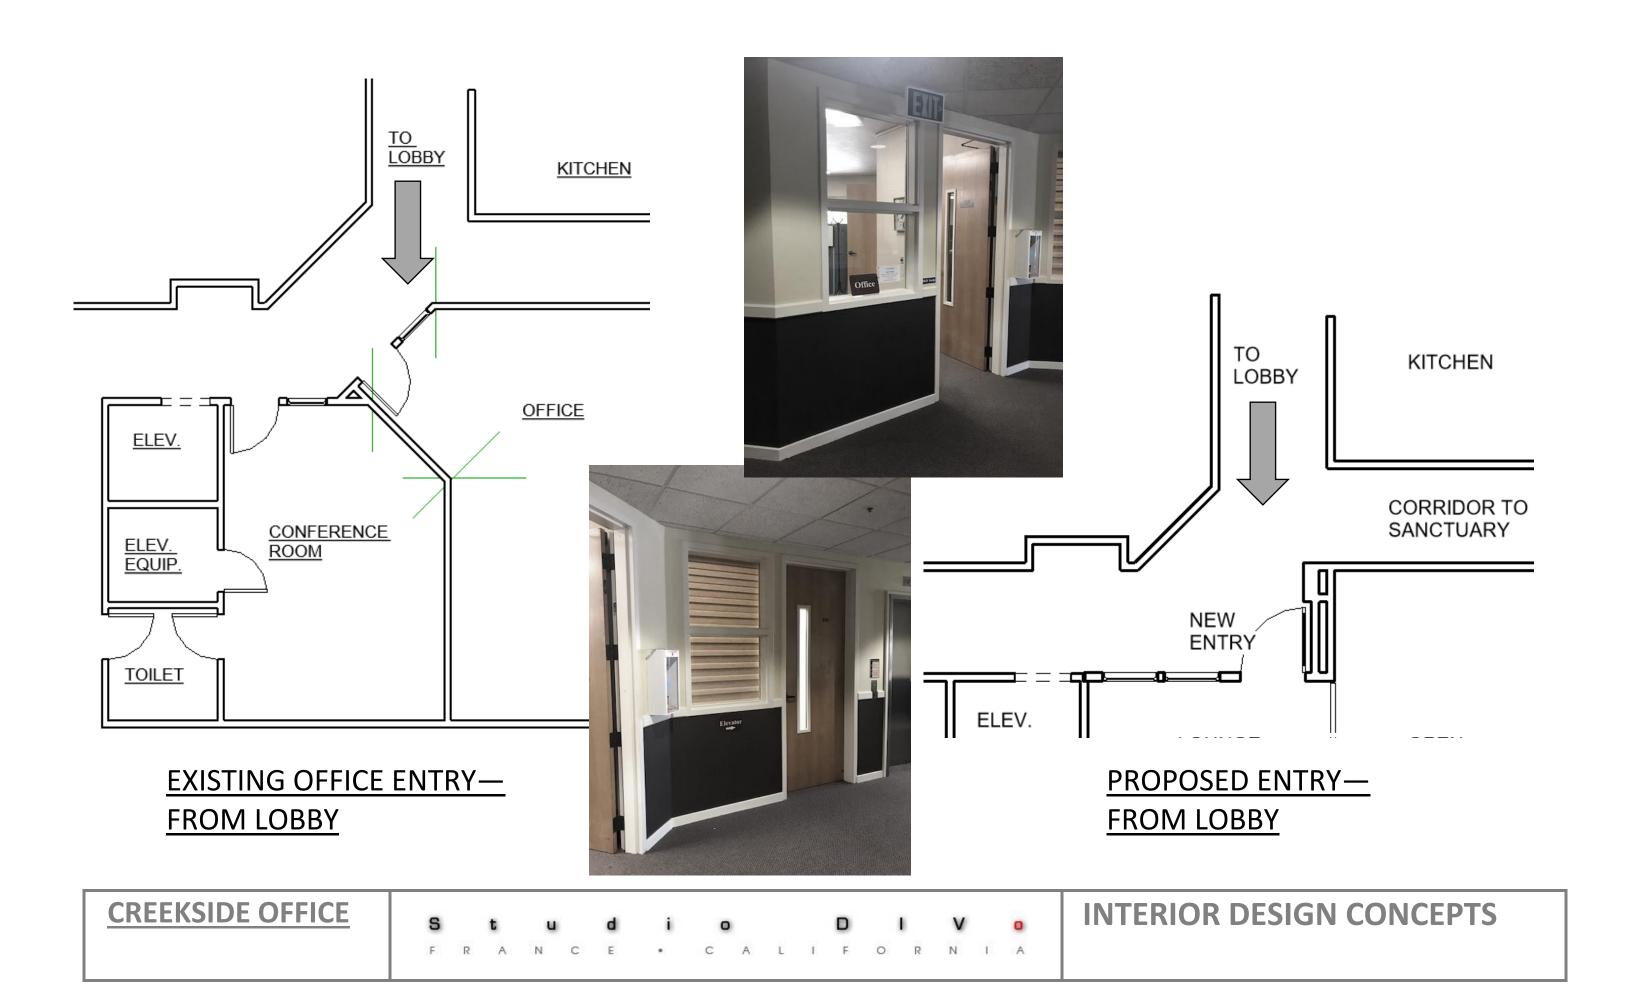

### **EXISTING INTERIOR PHOTOS OF OFFICE**

**CREEKSIDE OFFICE** 











## **VIEW TOWARDS RECEPTION DESK**

(Viewed directly upon entry)



TRANSLUCENT DARK GRAY WINDOW SHADES

**CREEKSIDE OFFICE** 



















CENTER OPAQUE PANELS:
SELECTOGAL (RFX) 16MM
MULTI-WALL POLYCARBONATE PANELS.







Studio DIV o



S t u d i o D I V o

F R A N C E • C A L I F O R N I A



# SUSPENSION LIGHTING— DIRECT LIGHTING OPTIONS (DOWNLIGHT)



**DELRAY SUSPENDING DIRECT LED--\$TBD** 



**DELRAY SUSPENDING DIRECT LED--\$TBD** 



**BETACALCO INSIDE & OUTSIDE LED -- \$TBD** 



LOUIS POULSON LP STYLED LED -- \$TBD Suspension fixture over Open Office, or ceiling mounted fixtures combined in a pattern over Reception desk.

**CREEKSIDE OFFICE** 







**SUGGESTED LIGHTING COMBINATION**