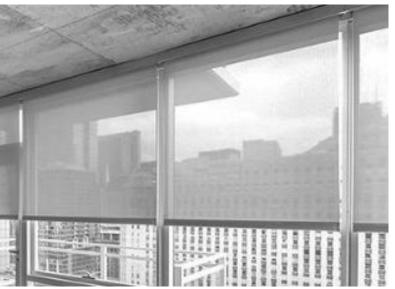

## **VIEW TOWARDS RECEPTION DESK**

(Viewed directly upon entry)

TRANSLUCENT DARK GRAY WINDOW SHADES

**CREEKSIDE OFFICE** 

CENTER OPAQUE PANELS:
SELECTOGAL (RFX) 16MM
MULTI-WALL POLYCARBONATE PANELS.

Studio DIV o