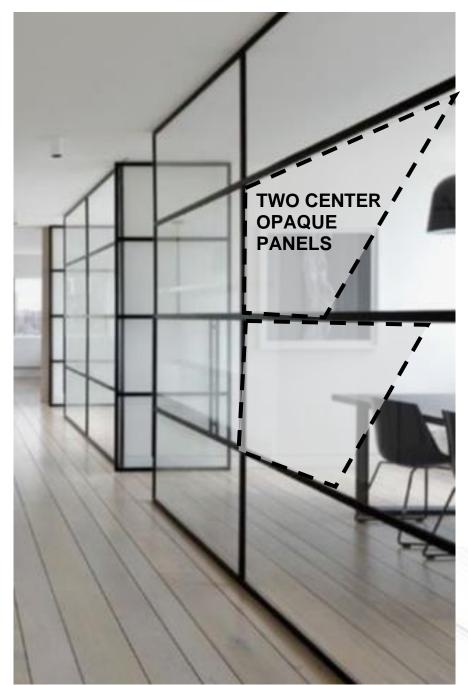

## **VIEW TOWARDS RECEPTION DESK**

(Viewed directly upon entry)

TRANSLUCENT DARK GRAY WINDOW SHADES

**CREEKSIDE OFFICE** 

CENTER OPAQUE PANELS:
SELECTOGAL (RFX) 16MM
MULTI-WALL POLYCARBONATE PANELS.

Studio DIV o